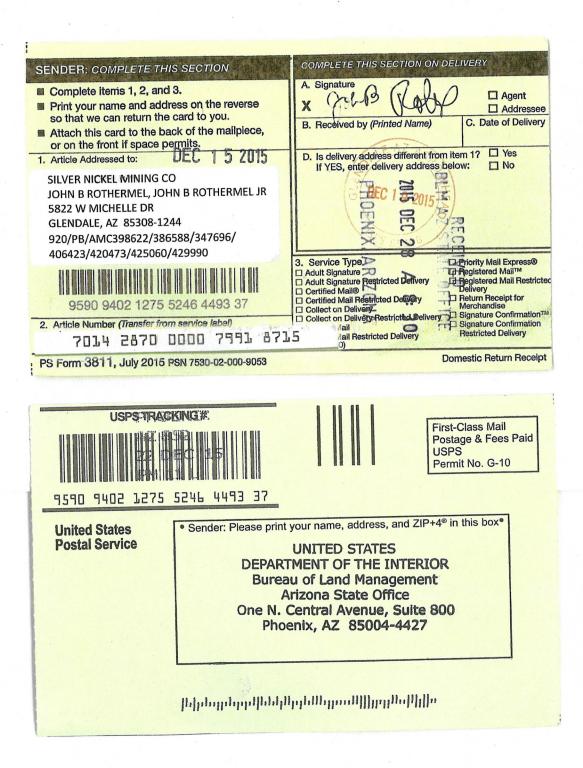

# United States Department of the Interior

BUREAU OF LAND MANAGEMENT Arizona State Office One North Central Avenue, Suite 800 Phoenix, Arizona 85004-4427 www.blm.gov/az/ DEC 1 5 2015

In Reply Refer To: 3800 (9200) PB AMC347696, AMC386588, AMC406423, AMC420473, AMC425060, AMC429990

### CERTIFIED MAIL - RETURN RECEIPT REQUESTED No. 7014 2870 0000 7991 8715

### DECISION

:

SILVER NICKEL MINING CO 5822 W MICHELLE DR GLENDALE, AZ 85308-1244 This decision affects those claims shown in the block below.

AMC347696, AMC386589, AMC406424, AMC420473, AMC420474, AMC425061, AMC429990, AMC429991 BANNOCK, NORTH TIGER NO 1, BLACK WARRIOR #2, GAZELLE EXT, GAZELLE EXT 1, BLACK WARRIOR EXT 1, NELLIE B, PECK SECOND SOUTH EX